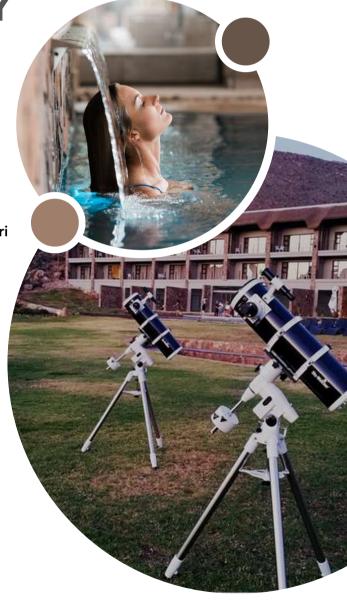

19h00 – Buffet Dinner followed by Stargazing Safari

07h00 - 1-1,5hr Game Drive

08h00 - 10h00 - Buffet Breakfast

10h00 - 10h30 Check Out

10h00 - 12h00 - Time at leisure

## **OVERNIGHT PACKAGE INCLUDES:**

- Lunch, dinner and breakfast per night
- Afternoon and morning safari
- Complimentary eco-synergy project tour
- · Access to the overnight mezzanine level bar and lounge
- Use of the exclusive overnight guest restaurant
- Complimentary WIFI
- Access to the communal pool and wet bar
- Kids access to the children's entertainment area